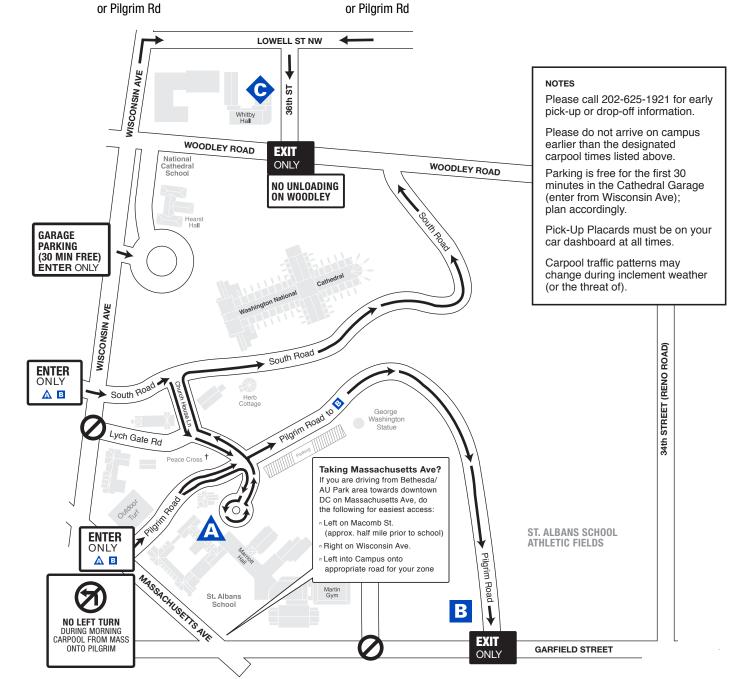

## ST. ALBANS & NATIONAL CATHEDRAL SCHOOL CAMPUS MAP — SUMMER 2019

| PROGRAM          | DROP-OFF & PICK-UP ZONE* | AM & PM EXTENDED DAY LOCATION* |
|------------------|--------------------------|--------------------------------|
| Innovators, Inc. | (STA)                    | A (STA)                        |
| STEM Camp        | ▲ (STA)                  | A (STA)                        |
| Day Camp         | (NCS)                    | (NCS)                          |
| Jr. Day Camp     | (NCS)                    | (NCS)                          |
| Multi-Sport Camp | B (STA)                  | A (STA)                        |
| Soccer Camp      | B (STA)                  | A (STA)                        |
| Basketball Camp  | B (STA)                  | ⚠ (STA)                        |

## \*IMPORTANT NOTE FOR HEADFIRST CAMPS FAMILIES WITH SIBLING CAMPERS

If you have multiple campers enrolled in programs with different drop-off and pick-up locations, please drop off and pick up all of your campers at  $\hat{\mathbf{A}}$ 

**A.M. Drop-Off:** 8:30 – 8:50am

P.M. Pick-Up: 3:10 - 3:30pm

Access point: Mass. Ave to South Rd

В

A.M. Drop-Off: 8:50 – 9:10am P.M. Pick-Up: 2:50 - 3:10pm Access point: Mass. Ave to South Rd

**A.M. Drop-Off:** 8:50 – 9:10am **P.M. Pick-Up:** 2:50 - 3:10pm **Access point:** Lowell St to 36th St NW